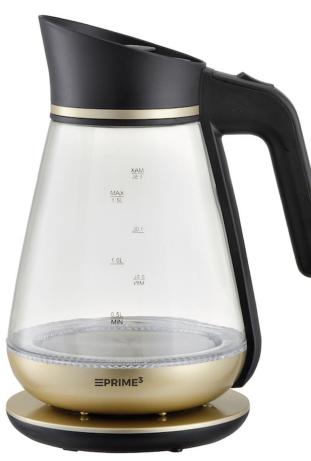

# **ELECTRIC KETTLE SEK51GL**

An electric kettle is a kitchen appliance that we use practically every day. It is convenient and safe to use, and is often also an

DISTRIBUTOR: 2N-Everpol Sp. z o.o. 02-801 WARSAW, ul. PUŁAWSKA 403A, POLAND tel.: +48 22 688 08 00, www.prime3.eu, info@prime3.pl

#### **DISTINCTIVE FEATURES:**

- Capacity 1,5 l, min 0,5 l
- Power 2200 W
- LED illumination when heating

#### **SPECIFICATION:**

- Body made of high borosilicate glass
  (better
- durability and stain resistance)
- Automatically turns off when water is boiled
- Boiling dry protection
- Lime scale filter
- Power supply: 220-240V ~ 50/60 Hz
- Power: 1850-2200 W