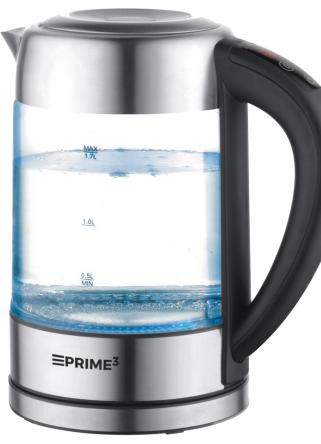

# **ELECTRIC KETTLE WITH TEMPERATURE CONTROL SEK81**

Electric kettle is one of those appliances that are present in every household and in every office; we use it nearly every day. It is convenient and safe to use, and is often also an element of décor.

#### **DISTINCTIVE FEATURES:**

- Capacity 1,7 I
- Power 2200 W
- 5 colour LED illumination when heating

#### **SPECIFICATION:**

- LED temperature display
- Body made of high borosilicate glass (better
- Durability and stain resistance)
- Lid opening button
- Automatically turns off when water is boiled
- Boiling dry protection
- Lime scale filter
- Rotary base, stainless steel flat bottom
- Power supply: 220-240 V ~ 50/60 Hz
- 1850-2200 W