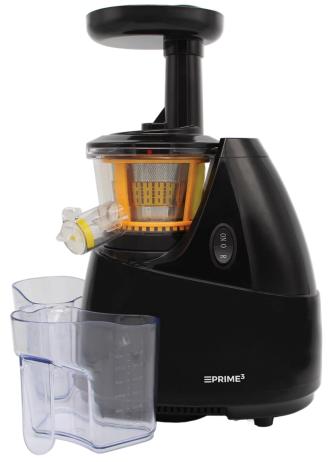

## **SLOW JUICER SSJ21**

The compact dimensions of the slow juicer and black casing helps it easily find its place in every kitchen!

#### **SPECIFICATION:**

- The screw conveyor has been designed to crush, press and squeeze juice more effectively
- Up to 85% juice yield!
- Rich in fibre and vitamins juice
- Silicone brushes to reduce jamming of the mesh
- Reverse mode
- Low noise option (Below 65 dB)
- 1-litre juice container and 1-litre pulp container
- Power supply: 220-240V ~ 50/60 Hz