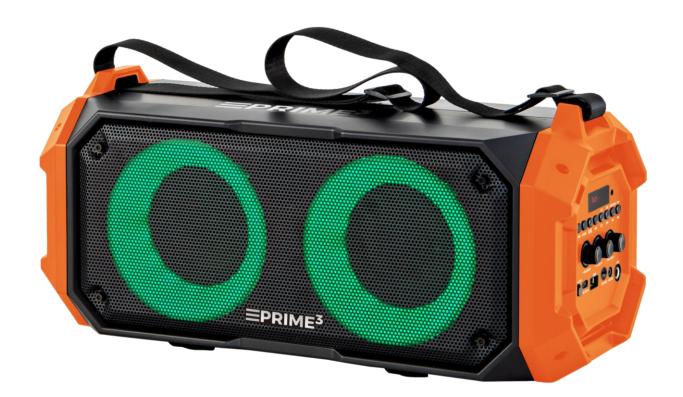

## PARTY SPEAKER WITH BLUETOOTH AND KARAOKE APS32"BANG!"

Surprise your friends with a party that will be dominated not only by good moods, but also by good quality music, flowing from the APS32 Audio System "BANG!" by PRIME3!

#### **DISTINCTIVE FEATURES:**

- Karaoke function
- Multicolor LED illumination with special light
  effects
- Power: 3200 W P.M.P.O.

#### • SPECIFICATION:

- Audiostreaming via Bluetooth (A2DP)
- Music playback time ~5 h
- 6.5 mm microphone input
- AUX IN
- USB slot
- Bass reflex
- MP3 player microSD (up to 32 GB)
- Bass/treble regulation
- Total power: 100 W
- FM Radio
- Built-in, rechargable battery 2000 mAh 7,4 V
- Charging time: 3 h
- Accessories: 1x power cable, 1x AUX cable, 1x remote controller,
- Power source: DC 5 V max 2 A