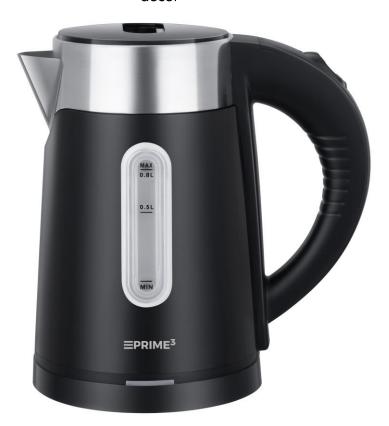

# **ELECTRIC KETTLE SEK12**

Electric kettle is one of those appliances that are present in every household and in every office; we use it nearly every day. It is convenient and safe to use, and is often also an element of décor

#### **DISTINCTIVE FEATURES:**

- Power max 800 W
- Capacity 0.8I
- Rotary base, flat bottom

### **SPECIFICATION:**

- Inner body made of high quality stainless steel and out layer body made of heatresistant housing
- · Easy opening lid
- Automatically turns off when water is boiled
- · Boiling dry protection
- · Stainless steel hole filter
- Power supply: 220-240 V ~ 50/60 Hz