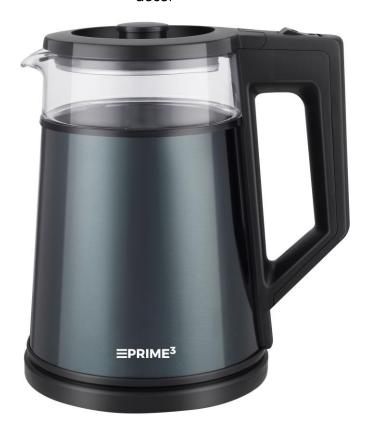

#### **DISTINCTIVE FEATURES:**

- Power max 1355 W
- Capacity 1.2I
- Rotary base, flat bottom

#### SPECIFICATION:

- Inner body made of high quality borosilicate glass Out layer body made of heat-resistant stainless steel housing
- Easy opening lid
- Automatically turns off when water is boiled
- · Boiling dry protection
- · Stainless steel hole filter
- Power supply: 220-240 V ~ 50/60 Hz