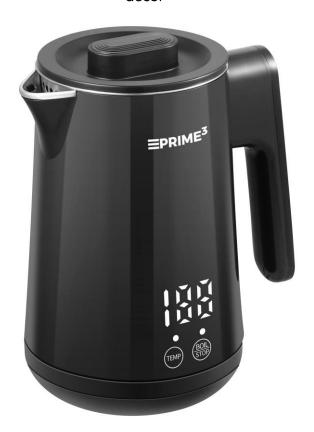

# **ELECTRIC KETTLE SEK31**

Electric kettle is one of those appliances that are present in every household and in every office; we use it nearly every day. It is convenient and safe to use, and is often also an element of décor

#### **DISTINCTIVE FEATURES:**

- Power max 800 W
- Capacity 0.8I
- Rotary base, flat bottom

### **SPECIFICATION:**

- Temperature control with display
- Touch control
- Inner body made of high quality stainless steel and out layer body made of heatresistant housing
- Easy opening lid
- Automatically turns off when water is boiled
- · Boiling dry protection
- Stainless steel hole filter
- Power supply: 220-240 V ~ 50/60 Hz